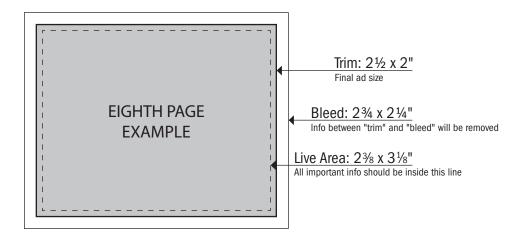

# PRINT SPECIFICATIONS AND INSTRUCTIONS

All ads submitted must adhere to the following specifications. There will be a \$50.00 design fee for any ad requiring adjustments or modification.

ACCEPTED MEDIA: E-mail, web-based file transfer (i.e. http://www.wetransfer.com). Contact: pcolarusso@machaydntheatre.org for delivery

FILE FORMATS ACCEPTED: PDF only, all fonts embedded.

**GRAPHICS RESOLUTION**: Images must be provided as Grayscale (or CMYK if color) 300 dpi when reproduced at 100%.

LIVE AREA: Please maintain a safety margin of at least 1/16" between any live matter and trim.

FULL PAGE: Trim: 5½ x 8½" Bleed: 5¾ x 8¾"

QUARTER PAGE:

Trim: 2½ x 3%" Bleed: 2¾ x 4½" HOR. HALF PAGE: Trim: 5 x 3 %" Bleed: 5 ¼ x 4 ½"

**EIGHTH PAGE:** Trim: 2½ x 2"

Bleed: 2<sup>3</sup>/<sub>4</sub> x 2<sup>1</sup>/<sub>4</sub>"