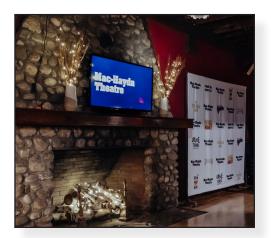

## Lobby Screen Advertising:

Advertise on the large screen located in our main lobby. Digital file dimensions: 1200w x 800h